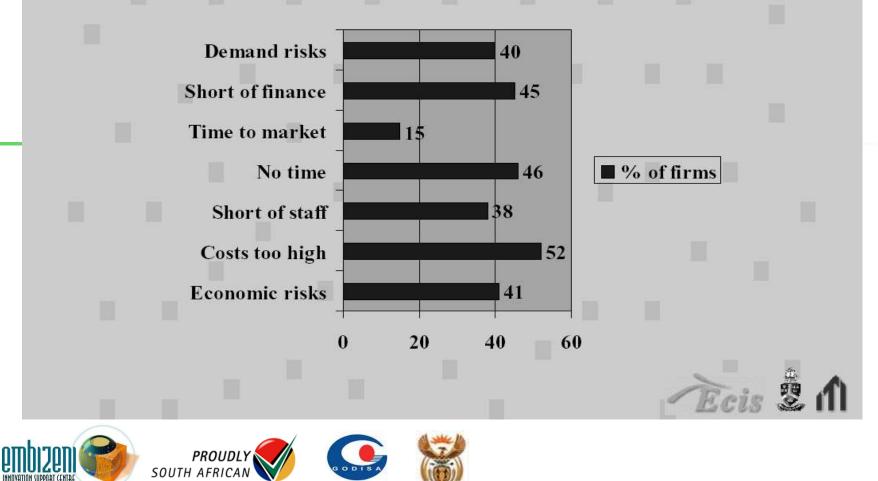

8 38 4.58 37 | 31 4.60 35 2.79 38 2.35 37 4.10 36 4.67 39 4.72   33 4.55 44 2.58 46 2.10 39 4.03 37 4.60 34 5.02   36 4.43 30 3.14 30 2.89 42 3.88 38 4.58 37 4.83 | 31 4.60 35 2.79 38 2.35 37 4.10 36 4.67 39 4.72 29   33 4.55 44 2.58 46 2.10 39 4.03 37 4.60 34 5.02 57   36 4.43 30 3.14 30 2.89 42 3.88 38 4.58 37 4.83 44 | 31 4.60 35 2.79 38 2.35 37 4.10 36 4.67 39 4.72 29 4.58   33 4.55 44 2.58 46 2.10 39 4.03 37 4.60 34 5.02 57 3.77   36 4.43 30 3.14 30 2.89 42 3.88 38 4.58 37 4.83 44 4.08 | 31 4.60 35 2.79 38 2.35 37 4.10 36 4.67 39 4.72 29 4.58 18   33 4.55 44 2.58 46 2.10 39 4.03 37 4.60 34 5.02 57 3.77 16   36 4.43 30 3.14 30 2.89 42 3.88 38 4.58 37 4.83 44 4.08 42 |

#### SOUTH AFRICAN INNOVATION SURVEY 2001

for manufacturing and services

### No technological innovation 1998-2000





| Country      | Business<br>R&D<br>(PER CAPITA US\$ 1998) | <b>Royalties</b><br>(PER CAPITA US\$ 1998) | Techno-<br>R&D<br>(PER CAPITA US\$ 1998) |
|--------------|-------------------------------------------|--------------------------------------------|------------------------------------------|
| South Africa | 12.8                                      | 4.0                                        | 16.8                                     |
| Argentina    | 8.5                                       | 11.7                                       | 20.2                                     |
| Brazil       | 13.7                                      | 6.5                                        | 20.2                                     |
| Australia    | 148