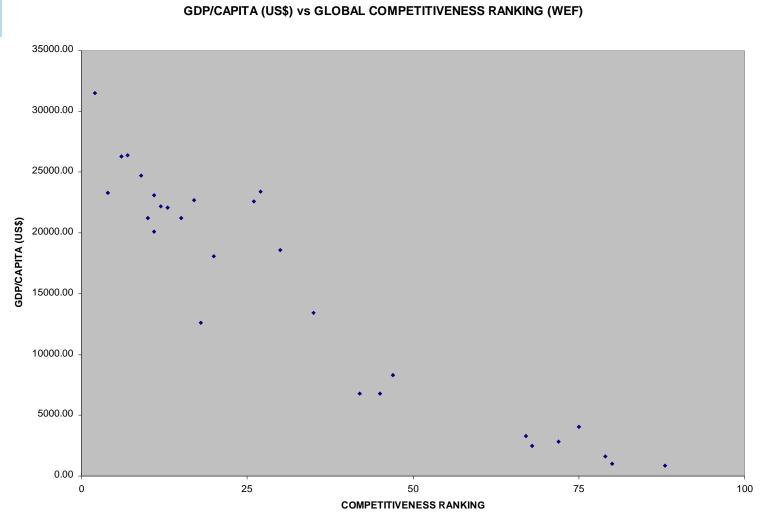

### **GDP/Competitiveness Relationship**







|                    | GCI ranking                            |                           |        |                                        | oeconomic<br>ment rankin  | g      | Public institutions ranking            |                           |        | Technology ranking                     |                           |        |  |
|--------------------|----------------------------------------|---------------------------|--------|----------------------------------------|---------------------------|--------|----------------------------------------|---------------------------|--------|----------------------------------------|---------------------------|--------|--|
| Country            | 2003 rank<br>(among 2002<br>countires) | 2002<br>rank<br>(revised) | Change |  |
| Pakistan